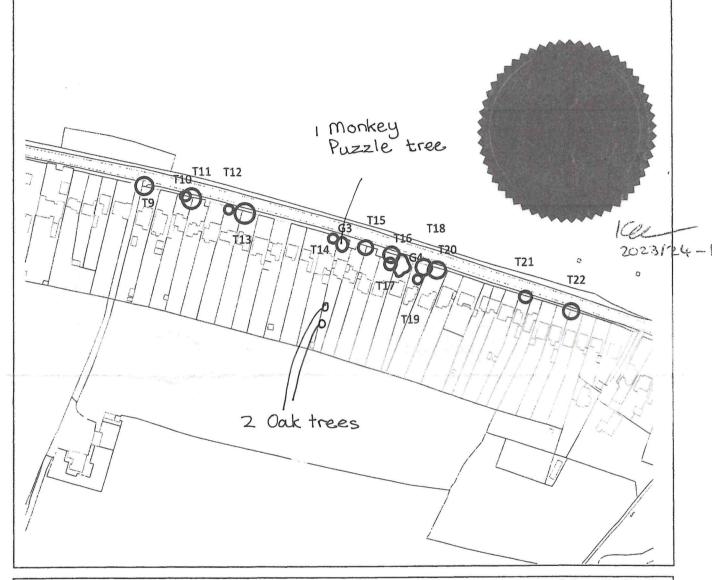

## D. Rep from 470 (Group G3 just 1 monkey puzzle)

470 Bradgate Road Newtown Linford Leicestershire LE6 OHA

25 May 2023

Ms. Laura Strong
Democratic Services Officer
Charnwood
Southfields Road
Loughborough
LE11 2TX

Town and Country Planning Act 1990 Section 330

Dear Ms. Strong,

I am writing to inform you that the information regarding 470 Bradgate Road, Newtown Linford is incorrect. It states that:

Map Ref. G3 Front 1 Monkey Puzzle 3 Yew

There is 1 Monkey Puzzle but 0 Yew.

You also omit to state that there are 2 Oak trees at the rear which I would have thought would require a Preservation Order.

Yours sincerely,

C. Scrine.

I certify this map shows the trees referred to in the first schedule of the Borough of Charnwood (Bradgate Road, Newtown Linford) Tree Preservation Order 2023

Borough of Charnwood (Bradgate Road, Newtown Linford )

Tree Preservation Order 2023

Map sheet 2 of 3

R Bennett Dip. TP. **MRTPI** 

Head of Planning & Growth

Borough of Charnwood

Southfields

Loughborough

Leics. LE11 2TN

Date: 25 April 2023

Scale: 1:2500

Licence No 100023558 Reproduced from the ordnance Survey Map with permission of the Controller of Her Majesty's Stationary Office, Crown Copyright Reserved.